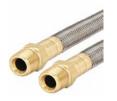

#### MOLDING COUPLERS

PELLET SUCTION HOSE

STAINLESS BRAIDED TEFLON

**RUBBER EXPANSION JOINTS** 

HYDRAULIC HOSES