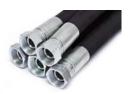

### **HOSE & COUPLINGS**

FOR THE INJECTION MOLDING INDUSTRY

We represent the major brand of Push Lock hose Including Continental Instagrip, Gates LOC Lock-On, and RubberworxTM PushLock. Red, Blue, and Black hose offerings are standard and are available in bulk reel quantities and premade assembled lengths. Push lock hose is designed for easy push in installation with push lock hose barbs. For high pressure or high temperature applications clamping is still recommended. We offer Worm Drive, Oetiker Pinch clamps, and more for hose end fastening needs