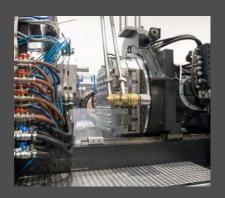

### **HOSE & COUPLINGS**

FOR THE INJECTION MOLDING INDUSTRY

We represent the major brand of Push Lock hose Including Continental Instagrip, Gates LOC Lock-On, and RubberworxTM PushLock. Red, Blue, and Black hose offerings are standard and are available in bulk reel quantities and premade assembled lengths. Push lock hose is designed for easy push in installation with push lock hose barbs. For high pressure or high temperature applications clamping is still recommended. We offer Worm Drive, Oetiker Pinch clamps, and more for hose end fastening needs

#### PUSH LOCK HOSES